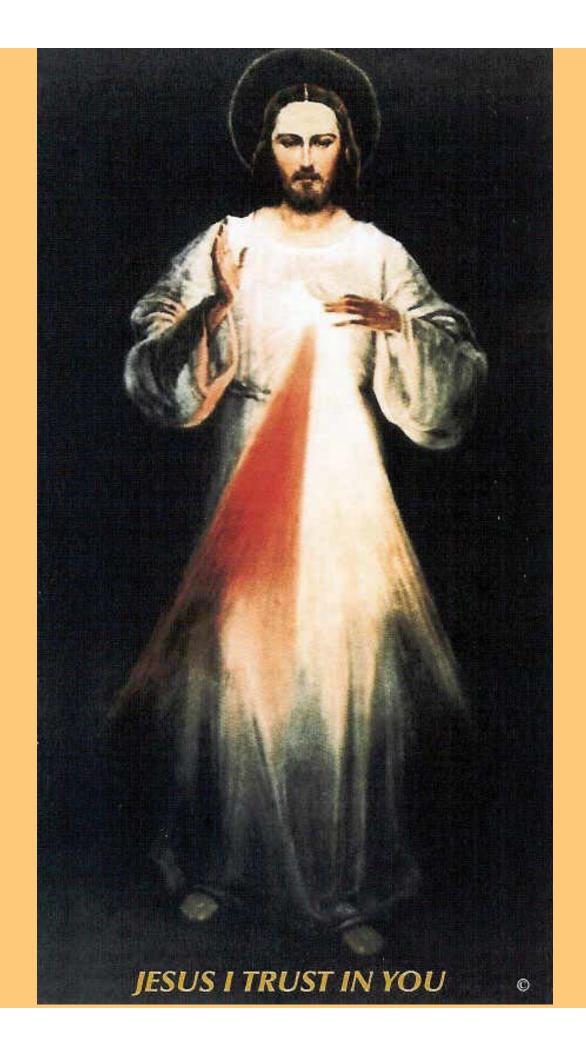

#### LATIN MASS PROPERS: DIVINE MERCY SUNDAY (LOW SUNDAY)

INTROIT: I Peter 2. 2; Psalm 80. 2 As newborn babes, alleluia, desire ye the rational milk without guile, alleluia, alleluia, alleluia. Psalm. Rejoice to God our Helper; sing aloud to the God of Jacob.  $\mathring{V}$ . Glory be to the Father, and to the Son, and to the Holy Ghost. As it was in the beginning, is now, and ever shall be, world without end. Amen. — As newborn babes ...

COLLECT: Grant, we beseech Thee, almighty God, that we who have celebrated the Paschal Feast, may, by Thy bounty, retain its fruits in our daily habits and behavior. Through our Lord Jesus Christ, Thy Son, who with Thee liveth and reigneth in the unity of the Holy Ghost, God, world without end.

EPISTLE: From the First Epistle of Blessed John the Apostle (I John 5. 4-10) Dearly beloved: Whatsoever is born of God overcometh the world: and this is the victory, which overcometh the world, our faith. Who is he that overcometh the world, but he that believeth that Jesus is the Son of God? This is He that came by water and blood, Jesus Christ: not by water only, but by water and blood. And it is the Spirit which testifieth that Christ is the truth. And there are three who give testimony in heaven: the Father, the Word and the Holy Ghost: and these three are one. And there are three that give testimony on earth: the Spirit and the water and the blood; and these three are one. If we receive the testimony of men, the testimony of God is greater: for this is the testimony of God, which is greater, because He hath testified of His Son. He that believeth in the Son of God hath the testimony of God in himself.

PASCHAL ALLELUIA: Matthew 28. 7; John 20, 26 Alleluia, alleluia. On the day of My Resurrection, saith the Lord, I will go before you into Galilee. Alleluia. After eight days, the doors being shut, Jesus stood in the midst of His disciples and said: Peace be to you. Alleluia.

GOSPEL: Continuation of the holy Gospel according to St. John 20. 19-31 At that time, when it was late that same day, the first of the week, and the doors were shut, where the disciples were gathered together for fear of the Jews, Jesus came, and stood in the midst and said to them: Peace be to you. And when He had said this, He showed them His hands and His side. The disciples therefore were glad, when they saw the Lord. He said therefore to them again: Peace be to you. As the Father hath sent me, I also send you. When He had said this, He breathed on them, and He said to them: Receive ye the Holy Ghost: whose sins you shall forgive, they are forgiven them: and whose sins you shall retain, they are retained. Now Thomas, one of the twelve, who is called Didymus, was not with them when Jesus came. The other disciples therefore said to him: We have seen the Lord. But he said to them: Except I shall see in His hands the print of the nails, and put my finger into the place of the nails, and put my hand into His side, I will not believe. And after eight days, again His disciples were within, and Thomas with them. Jesus cometh, the doors being shut, and stood in the midst, and said: Peace be to you. Then He saith to Thomas: Put in thy finger hither, and see My hands, and bring hither thy hand, and put it into My side; and be not faithless, but believing. Thomas answered and said to Him: My Lord and my God. Jesus saith to him: Because thou hast seen Me, Thomas, thou hast believed; blessed are they that have not seen, and have believed. Many other signs also did Jesus in the sight of His disciples, which are not written in this book. But these are written, that you may believe that Jesus is the Christ, the Son of God; and that, believing, you may have life in His Name.

OFFERTORY: Matthew 28. 2, 5, 6 An angel of the Lord descended from heaven, and said to the women: He whom you seek is risen, as He said, alleluia.

SECRET: Receive, we beseech Thee, O Lord, the gifts of Thine exultant Church: and to whom Thou has given cause for so great joy, grant the fruit of perpetual happiness. Through our Lord Jesus Christ ...

COMMUNION: John 20. 27 Put in thy hand, and know the place of the nails, alleluia; and be not faithless, but believing, alleluia, alleluia.

**POSTCOMMUNION:** We beg Thee, O Lord our God, that these sacred and holy mysteries which Thou hast given us to safeguard our rebirth, may be for us a remedy both now and in the future. Through our Lord Jesus Christ Thy Son ...