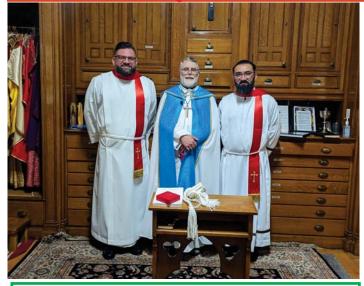

**PHOTOS from the PASTORAL** VISIT of HIS EXCELLENCY **BISHOP FRANCIS KALABAT** to the CHALDEAN MISSION at MARY IMMACULATE of LOURDES June 24th-25th, 2023

**Bishop** Francis celebrated the First Holv Communion for the children of the Mission on Saturday. June 24th, and on Sunday, June 25th, he ordained two men from the Mission's community to the Subdiaconate. The new subdeacons wear their distinctive red stole for the Divine Liturgy.