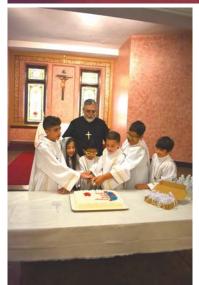

**PHOTOS from the PASTORAL** VISIT of HIS EXCELLENCY **BISHOP FRANCIS KALABAT** to the CHALDEAN MISSION at MARY IMMACULATE of LOURDES June 24th-25th, 2023

**Bishop** Francis celebrated the First Holv Communion for the children of the Mission on Saturday. June 24th, and on Sunday, June 25th, he ordained two men from the Mission's community to the Subdiaconate. The new subdeacons wear their distinctive red stole for the Divine Liturgy.