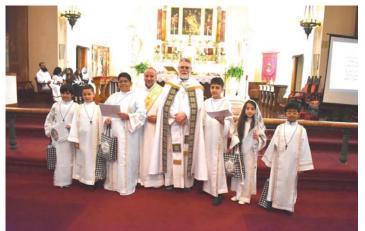

**PHOTOS from the PASTORAL** VISIT of HIS EXCELLENCY **BISHOP FRANCIS KALABAT** to the CHALDEAN MISSION at MARY IMMACULATE of LOURDES June 24th-25th, 2023

**Bishop** Francis celebrated the First Holv Communion for the children of the Mission on Saturday. June 24th, and on Sunday, June 25th, he ordained two men from the Mission's community to the Subdiaconate. The new subdeacons wear their distinctive red stole for the Divine Liturgy.