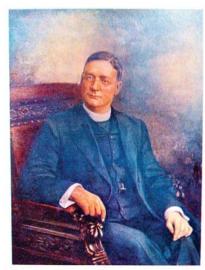

## **Pastor's Note**

## Fr. Híggíns THE HUMILTY of OUR LADY

Among the distinct special Masses in honor of the Blessed Virgin Mary which are to be found in the traditional Roman

Missal there is the Mass for The Humility of the Blessed Virgin Mary. Its observance as a feast may be indicated for December 11th or July 17th. The three Orations for the Mass of Our Lady's Humility offer some beautiful considerations for our own praver: